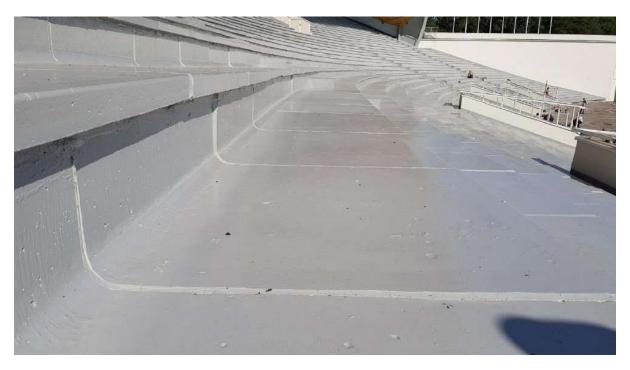

## **TECMA PAINT BPU**

Ceramic Tiles

Factory Walkway

## **CLEAR TRANSPARENT RIGID POLYURETHANE PROTECTION COATING**

Tecma Paint BPU is an alphatic clear coating, suitable for use indoors and outdoors and will resist UV rays, hail, rain and snow for many years.

Its excellent chednical resistance to acidic or alkaline solutions and solvents protects against dirt and contamination and allows for easy cleaning of treated surfaces.

It is used as a protection for epoxy or polyurethane coatings, as a finish coat; is resistant to abrasion by foot and vehicular traffic. Tough and long lasting.