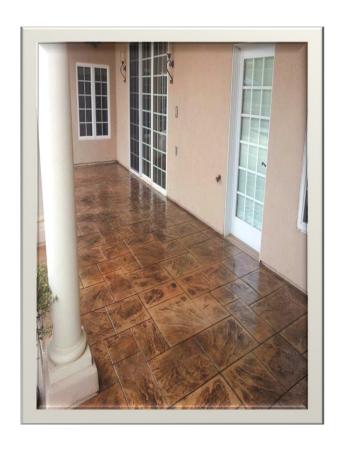

## **TECMA PAINT BPU**

Ceramic Tiles

Factory Walkway

## **CLEAR TRANSPARENT RIGID POLYURETHANE PROTECTION COATING**

Tecma Paint BPU is an alphatic clear coating, suitable for use indoors and outdoors and will resist UV rays, hail, rain and snow for many years.

Its excellent chednical resistance to acidic or alkaline solutions and solvents protects against dirt and contamination and allows for easy cleaning of treated surfaces.

It is used as a protection for epoxy or polyurethane coatings, as a finish coat; is resistant to abrasion by foot and vehicular traffic. Tough and long lasting.